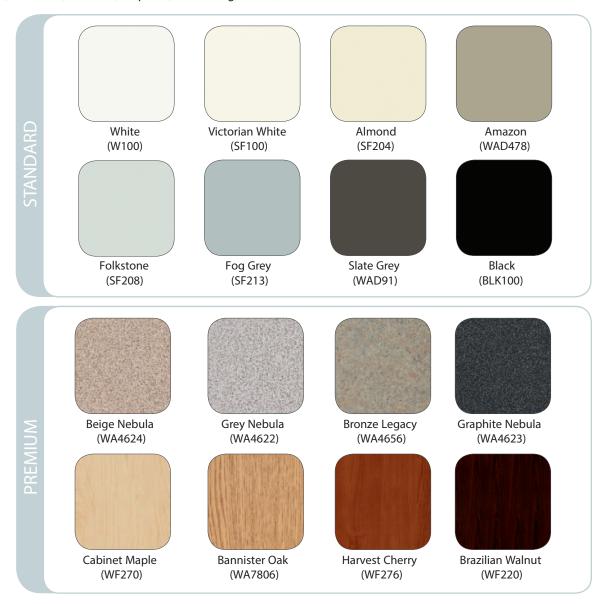

## THERMOFUSED MELAMINE

LOW PRESSURE LAMINATE FINISHES

Spacesaver is pleased to offer 16 color/pattern selections of quality low pressure laminate product for use as face panels, back panels and tops on mobile and stationary shelving units. Thermofused melamine low pressure face and back panels provide a multipurpose, economical and decorative finish.

These decorative panels consist of a melamine resin-impregnated decorative paper, thermally fused to an industrial grade 3/4" (19 mm) particleboard. Lamination is permanent. Durability is built in. The panels are also highly resistant to stains, scratches, abrasion, chip-out, burnishing, steam, and radiant heat.

All colors and patterns shown are printed reproductions and may differ slightly from the actual product. Please refer to actual samples before specifying.

High pressure laminate is also available. Please contact your local representative for a brochure.